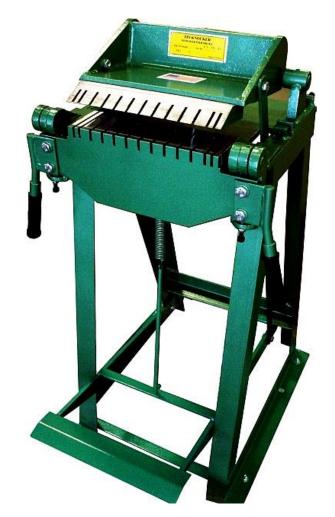

## **TK Letter Brake**

## *Features*: Make can letters and more!!

Designed to bend sheet metal strips with one or more bent up edges or existing seams. "Drum return"? No problem. Can also bend 12' of straight sheet metal. Foot operated clamping leaves both hands to handle the material.

## **Specifications:**

Capacity: 20 Ga. Mild steel Dimensions: Approx. 48"x48"x46" high Footprint: Approx 25"x22"x42" high Weight: 190 lbs.

> TAAG Industries Corp. "The TIN KNOCKER People" 1550 Simpson Way, Escondido, CA 92029 Tel: (800)640-0746 Fax: (760)727-9948 Email: info@taagind.com www.tinknocker.com